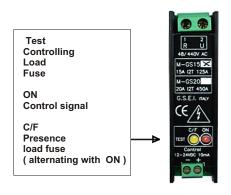

## RELAY 'STATIC SINGLE PHASE ZERO-CROSSING Suitable for controlling single-phase resistive loads.

Diagnostic LED for the reporting of the presence of the load and of the control signal.

Internal protection to the overvoltage. Logic control 12-24V DC 10mA. Ffixing for DIN rail.