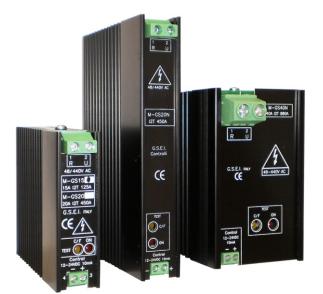

## M-GS 15/20/40(12,5-18-32Amp.) 230-440V AC 50/60Hz.

## RELAY 'STATIC SINGLE PHASE ZERO-CROSSING Suitable for controlling single-phase resistive loads.

Diagnostic LED for the reporting of the presence of the load and of the control signal.

Internal protection to the overvoltage. Logic control 12-24V DC 10mA. Ffixing for DIN rail.

| Model   | Item | I2t 10mS. | Dimensions           |
|---------|------|-----------|----------------------|
| M-GS15  | 5905 | 125 Amp.  | H.80, L.24, P.108mm  |
| M-GS20  | 5910 | 450 Amp.  | H.138, L.24, P.108mm |
| M-GS40N | 5915 | 880 Amp.  | H.100, L.60, P.115mm |