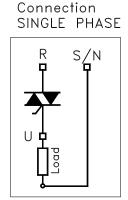

## RELAY 'STATIC SINGLE PHASE ZERO-CROSSING Suitable for controlling single-phase resistive loads.

Diagnostic LED for the reporting of the presence of the load and of the control signal.

Internal protection to the overvoltage. Logic control 12-24V DC 10mA. Ffixing for DIN rail.