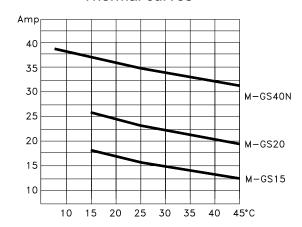

## M-GS 15/20/40(12,5-18-32Amp.) 230-440V AC 50/60Hz.





## RELAY 'STATIC SINGLE PHASE ZERO-CROSSING Suitable for controlling single-phase resistive loads.

Diagnostic LED for the reporting of the presence of the load and of the control signal.

Internal protection to the overvoltage. Logic control 12-24V DC 10mA. Ffixing for DIN rail.

| Model   | Item | I2t 10mS. | Dimensions           |
|---------|------|-----------|----------------------|
| M-GS15  | 5905 | 125 Amp.  | H.80, L.24, P.108mm  |
| M-GS20  | 5910 | 450 Amp.  | H.138, L.24, P.108mm |
| M-GS40N | 5915 | 880 Amp.  | H.100, L.60, P.115mm |





## Thermal curves